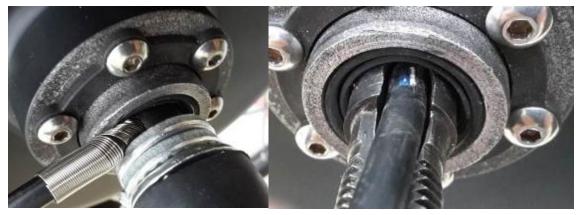

## Three pictures bellow showing the problem:

Dear customer, we are apologize for the problem with product. During season 2Q 2015 could have problem with rear HUB axle. Some products has loose the material near the cable going out of the axle. This proble can cause serious damage of motor (ERROR code 24 on LCD display).