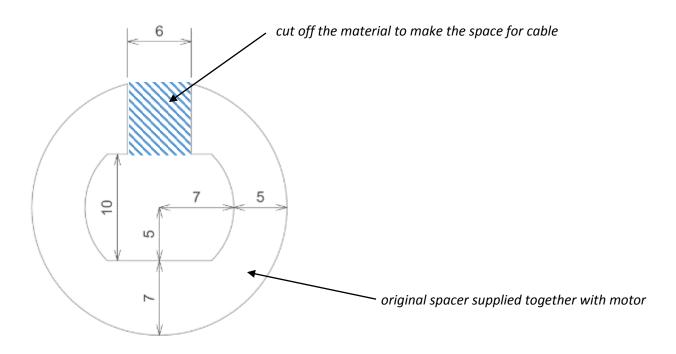

## **Problem solution:**

To avoid the problem – before you damage (cut the wires). It must put the spacer, which is substitute the missed material. The spacer is really simple and could be made during few minutes, from the original spacer, which is supplied with the motor.

Importer: Global World Logistic Ltd., EU-VAT ID: CZ682998344

Make your own spacer with following dimensions:

See another spacer which substitute missed material:

Importer: Global World Logistic Ltd., EU-VAT ID: CZ682998344