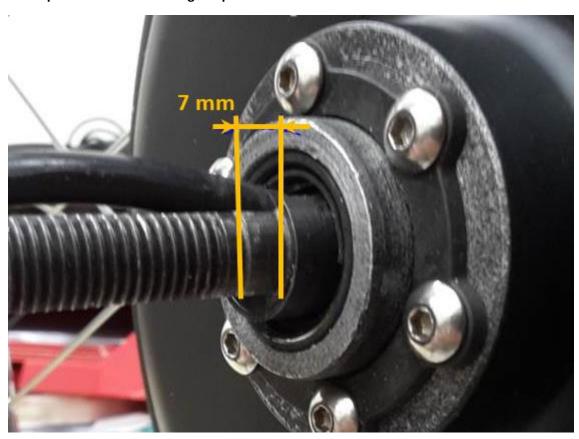

Dear customer, we are apologize for the problem with product. During season 2Q 2015 could have problem with rear HUB axle. Some products has loose the material near the cable going out of the axle. This proble can cause serious damage of motor (ERROR code 24 on LCD display).

## Three pictures bellow showing the problem: