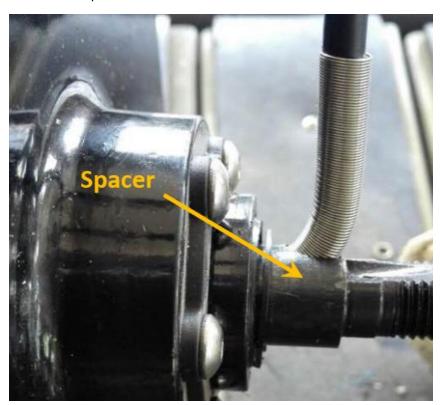

Importer: Global World Logistic Ltd., EU-VAT ID: CZ682998344

Make your own spacer with following dimensions:

See another spacer which substitute missed material:

Importer: Global World Logistic Ltd., EU-VAT ID: CZ682998344